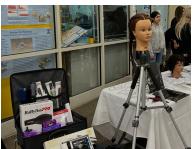

## AAPS PLTW and CTE Expo

Tuesday, May 13th 6:00-7:30 pm Skyline High School Commons, All Are Welcome

Science, Technology, Engineering, Art, and Math (STEAM)

In AAPS, some of our STEAM offerings include engineering, computer science and biomedical, including PLTW courses

Student work showcase Y5-12th Grades
Hands-on, interactive STEAM Demonstrations, including our
district robotics teams and CTE Programs