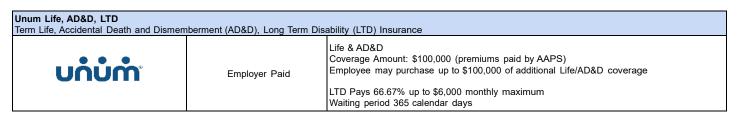

|
|------------------------------------------|---------------|-----------------------------------------------------------------------------------------------------------------------------------------------------------------------------------------------------------------------------------------------------------------------------------------------|
| Blue Cross<br>Blue Shield<br>of Michigan | Employer Paid | \$1,000 maximum per person each benefit year for classes I, II & III services  • 100% Coverage - Diagnostic & Preventive Services (Class I)  • 75% Coverage - Basic & Major Services (Class II & III)  • 50% Coverage - Orthodontics (Class IV) up to age 19, \$1,000 lifetime max per person |



Rates listed above are for **Full Time employees**, rates for Part Time employees vary, see HR for details

Plans based on **January 1 - December 31 coverage**, rates subject to changes based on partial year coverage